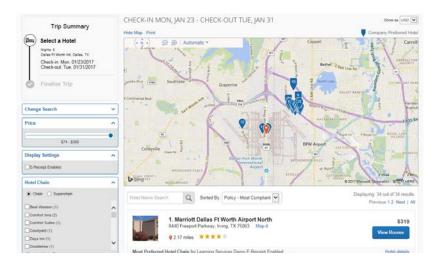

From the **Concur Home** page, use the Hotel Provide the to retrieve a hotel room quote. You can access the Hotel Provide the tab on the left side of the home page.

- Enter the check-in and check-out dates (or click each field and use the calendar).
- Enter the search radius and choose either miles or kilometers. Concur will always show company preferred hotels within a larger radius, usually 30 miles or kilometers.
- Choose to search near an airport, near an address, near a company location, or near a reference point / zip code (a city or neighborhood).
- 4. Click **Search**. The hotel search results appear.

- 5. There is a filter set on the left side of the page. Use show  $\checkmark$  and hide  $\checkmark$  as needed.
  - In the **Change Search** area:
    - Change your check-in and check-out dates; change your hotel location.
    - o Click Search. Travel displays the new results.
  - Use the slider in the Price area to narrow your search.
  - In the Property Brand area, select the desired hotels.
  - In the Amenities area, select the desired options.
- 6. Review the hotel map if desired. Click any blue V to see specific hotel information. Click, zoom, and move the map as desired.
- 7. Sort the results if desired. Below the map, select from the **Sorted By** list to sort the results. Enter hotel names if desired.

- 8. Use the information provided on the results page to obtain your quote ONLY. Do NOT select any hotel rooms to reserve at this point. Make a note of the price and include it in your request.
  - Click View Room to see:
    - o The available rates
      - Click the 1 icon next to the price to see information on the rate.
    - o Other amenities per room/rate
    - o Rate details and cancellation policy