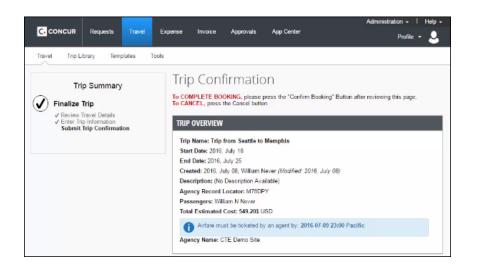

#### **Obtain Airfare Quote**

Before booking a flight, you must complete a request. The steps below walk through using the Trip Search tool on the Concur homepage. Use this tool to collect the price quotes ONLY. Do NOT book from the Trip Search tool. It is required to book from a request that has already been approved.