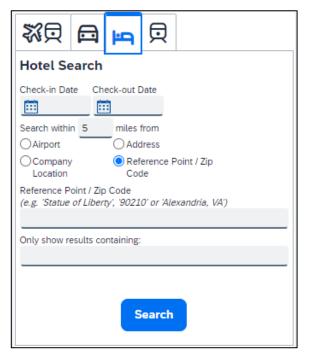

#### **Obtain Hotel Quote**

Before booking a hotel, you must complete a request. The steps below walk through using the Trip Search tool on the Concur homepage. Use this tool to collect the price quotes ONLY. Do NOT book from the Trip Search tool. It is required to book from a request that has already been approved.

From the **Concur Home** page, use the Hotel Provide the to retrieve a hotel room quote. You can access the Hotel Provide the tab on the left side of the home page.

- Enter the check-in and check-out dates (or click each field and use the calendar).
- Enter the search radius and choose either miles or kilometers. Concur will always show company preferred hotels within a larger radius, usually 30 miles or kilometers.
- Choose to search near an airport, near an address, near a company location, or near a reference point / zip code (a city or neighborhood).
- 4. Click **Search**. The hotel search results appear.

- 5. There is a filter set on the left side of the page. Use show  $\checkmark$  and hide  $\checkmark$  as needed.
  - In the **Change Search** area:
    - Change your check-in and check-out dates; change your hotel location.
    - o Click Search. Travel displays the new results.
  - Use the slider in the Price area to narrow your search.
  - In the Property Brand area, select the desired hotels.
  - In the Amenities area, select the desired options.
- 6. Review the hotel map if desired. Click any blue V to see specific hotel information. Click, zoom, and move the map as desired.
- 7. Sort the results if desired. Below the map, select from the **Sorted By** list to sort the results. Enter hotel names if desired.