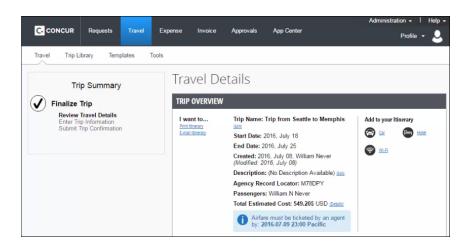

#### **Obtain Airfare Quote**

Before booking a flight, you must complete a request. The steps below walk through using the Trip Search tool on the Concur homepage. Use this tool to collect the price quotes ONLY. Do NOT book from the Trip Search tool. It is required to book from a request that has already been approved.

- 9. Use the information provided on the Flight Search results page to obtain your quote ONLY. Do NOT select any flights to book at this point. Make a note of the price and include it in your request.
  - What you will see on the Flight Search results page:
    - If you selected Price on the previous page, then the Shop by Fares tab is initially active.
    - If you selected Schedule on the previous page, then the Shop by Schedule tab is initially active.
    - (Click either Shop by Fares or Shop by Schedule whichever applies for the appropriate help information).