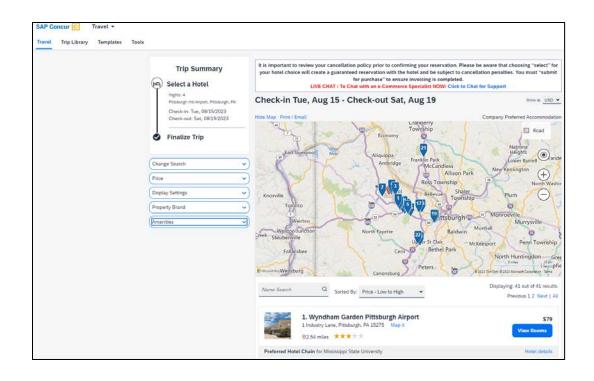

- 5. There is a filter set on the left side of the page. Use show  $\checkmark$  and hide  $\checkmark$  as needed.
  - In the **Change Search** area:
    - Change your check-in and check-out dates; change your hotel location.
    - o Click Search. Travel displays the new results.
  - Use the slider in the Price area to narrow your search.
  - In the Property Brand area, select the desired hotels.
  - In the Amenities area, select the desired options.
- 6. Review the hotel map if desired. Click any blue V to see specific hotel information. Click, zoom, and move the map as desired.
- 7. Sort the results if desired. Below the map, select from the **Sorted By** list to sort the results. Enter hotel names if desired.

- 8. Use the information provided on the results page to obtain your quote ONLY. Do NOT select any hotel rooms to reserve at this point. Make a note of the price and include it in your request.
  - Click View Room to see:
    - o The available rates
      - Click the 1 icon next to the price to see information on the rate.
    - o Other amenities per room/rate
    - o Rate details and cancellation policy

|                                       | 1. Wyndham Garden Pittsburgh Airport<br>1 Industry Lane, Pittsburgh, PA 15275 Map it<br>©2.54 miles ★★★★                                                     | \$79<br>Hide Rooms                |
|---------------------------------------|--------------------------------------------------------------------------------------------------------------------------------------------------------------|-----------------------------------|
| Preferred Hote                        | el Chain for Mississippi State University                                                                                                                    | Hotel details                     |
| Room Options                          | s                                                                                                                                                            |                                   |
|                                       | dwide Promo Rate 1 King Bed Non-smoking With Free Wifi Complimentary Hot<br>ed Water Please cancel by 6pm day of arrival (Worldspan)<br>ellation policy      | \$79                              |
|                                       | dwide Promo Rate Accessible 1 King Bed Non-smoking With Bathub Grab Bars<br>Nimentary Hot Please cancel by 6pm day of arrival (Worldspan)<br>ellation policy | \$79                              |
| 1 1 1 1 1 1 1 1 1 1 1 1 1 1 1 1 1 1 1 | Non-cancelable 1 King Bed Non-smoking With Free Wifi Complimentary Hot<br>ed Water (Worldspan)<br>sellation policy                                           | <b>587</b><br>Prepayment Required |
| · ·                                   | Non-cancelable Accessible 1 King Bed Non-smoking With Bathub Grab Bars Free<br>ntary Hot (Worldspan)<br>rellation policy                                     | 587<br>Prepayment Required        |